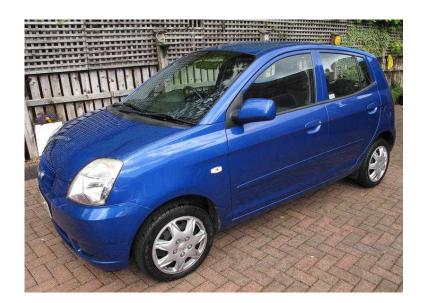

## Kia Picanto 1.1 LX 2005. Very Low Miles (999 GBP)

Location Scotland, Renfrewshire https://www.freeadsz.co.uk/x-408035-z

\*\*\*\*PRICE NOW REDUCED\*\*\*\*\* Now at the bargain price of £999 (reduced from £1295) must go. 1st to view will buy this wee cracker. If not sold by the end of advert goes to Auction which would be a shame. Picanto LX 1.1 5 door in excellent all round condition. Company plus one lady owner and guaranteed miles of under 35000. Spotless interior and looks as if rear seats never been sat on. Remote central lockingFour Electric windowsAll four matching tyres with 6mm tread. Hand book pack and service book (one stamp)Economical and cheap to tax or insure. Car has obviously been well cared for and Miles guaranteed and backed up from MOT history Negatives:- Some stone chips on roof, slight flaking of paint from grill (common fault)Air con not working ( not investigated), one Key. usual minor chips / scuffs commensurate with age / miles. Tyre compressor from boot missing ( Most people prefer a spare wheel / jack).