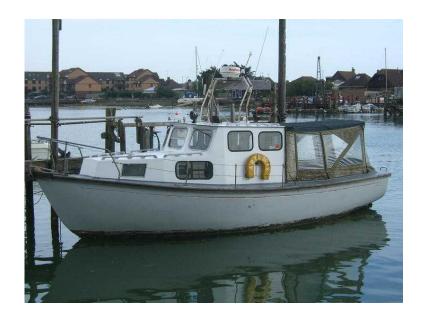

## 28ft motor boat on mooring weekend part time liveaboard (60 GBP)

Location **South East, East Sussex** https://www.freeadsz.co.uk/x-408080-z

I have owned this boat since 2002, it has G.R.P. hull with no leaks, ply cabin & decks very safe boat high sides ideal for kids ,ford 4 D diesel engine 50psi oil pressure shaft drive to prop 1to1 g/box , well equipped radar gps with channel chart, two depth sounders, vhf radio, cd player mains electric circuit, sterling battery charger autopilot, 1 double bunk 1 single pressured water to sink , toilet gas cooker , ideal to spend weekends or part time live aboard/holiday home yard has showers water electric on mooring etc , cabin needs some updating (painting) still usable , photos taken june/16 this is a genuine year round boat at a very fair price, had planned to go to france to explore canals , but never found the time no timewasters please being sold as i just have to many toys been told by two people boat is very under priced , i am not being greedy;