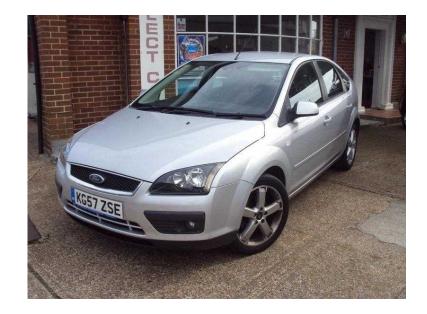

## Ford Focus 2008 (3,695 GBP)

Location **South East, East Sussex** https://www.freeadsz.co.uk/x-408166-z

ABS, Immobiliser, Central Locking, Remote Central Locking, Power Steering, Air Conditioning, Quick-Clear Screen, Stereo, Electric Front Windows, Trip Computer, CD Player, Rear Wash/wipe, Electric Mirrors, Front Fog Lamps, Height Adjustable Seat, Adjustable Steering Column, Brake Assist, Rear Headrests, Front Centre Armrest, Multiple Airbags, Radio, Child Locks, Folding Rear Seats, Head Restraints, Locking Wheel Nuts, Metallic Paintwork, Colour Coded Body, Cloth Upholstery, Steering Wheel Audio