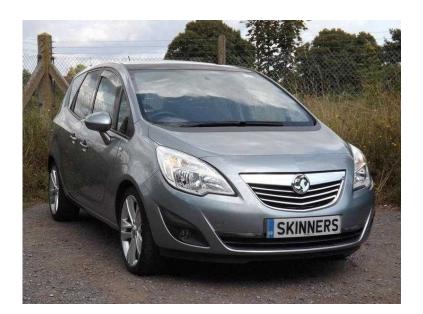

## Vauxhall Meriva 2011 (6,495 GBP)

Location South East, East Sussex https://www.freeadsz.co.uk/x-408179-z

ABS, Air Bag, Alarm, Remote Alarm, Traction Control, Central Locking, Remote Central Locking, Power Steering, Air Conditioning, Electric Windows, CD Player, Rear Wash/wipe, Electric Mirrors, Front Fog Lamps, Stability Control, Tow Pack, Parking Sensors, Height Adjustable Seat, Adjustable Steering Column, Panoramic Sunroof, Electric Handbrake, Rear Headrests, Front Centre Armrest, Radio, Privacy Glass, Child Locks, Folding Rear Seats, Locking Wheel Nuts, Metallic Paintwork, Colour Coded Body, Cloth Upholstery,