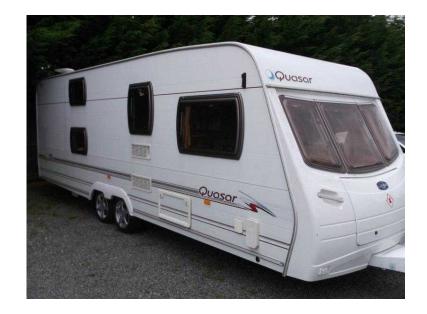

## **Lunar Quasar 2006 (7,995 GBP)**

同学发生同

Location Yorkshire and the Humber, North Yorkshire https://www.freeadsz.co.uk/x-408244-z

LUNAR QUASAR FB / 6 berth - TWIN AXLE - full rear dressing room incorporating separate shower cubicle, toilet, wardrobes and vanity unit - nearside single dinette with retractable bunk above - offside rear fixed bunks - central offside kitchen - 2 x 6' singles / double at the front - a comparatively lightweight family model which is both spacious and well specified - loads of storage and in excellent condition - comes complete with a full!