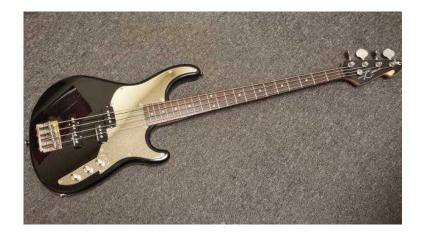

## **Peavey Zodiac DE signature bass (150 GBP)**

South East, Buckinghamshire https://www.freeadsz.co.uk/x-408315-z

designed by megadeath bassist for speed and power. This bass was made in 2006. It is David Ellefson, ex-bassist of Megadeth's signature bass. This 4-string bass has a Double-Cutaway body. This bass also has 21 frets, a rosewood fretboard, and a sam Ash body. This bass's finish is black with a chrome pickgaurd. The electronics are passive. It has a string thru bridge. This bass has a Precision pickup in the middle and a Jazz pickup in the bridge. The pickups are both Seymour Duncan pickups. This bass has 2 volume knobs and one tone knob. comes with soft case. in as new condition. hardly played. bargain. supreme