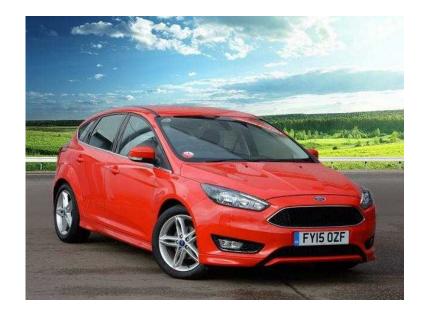

## Ford Focus 2015 (12,990 GBP)

Location Yorkshire and the Humber, South Humberside https://www.freeadsz.co.uk/x-408322-z

Mileage 12,811 miles, Registered 2015, Registration FY15OZF, Fuel Type Petrol, Tax Band B, Tax Cost £20, Engine Size 1I, Fuel Consumption 60.1 mpg, Doors 5, Stock Number 5795234, Previous Owners N/A, Bodystyle Hatchback, Transmission Manual, Colour Red, Interior Trim N/A, Exterior Colour Race