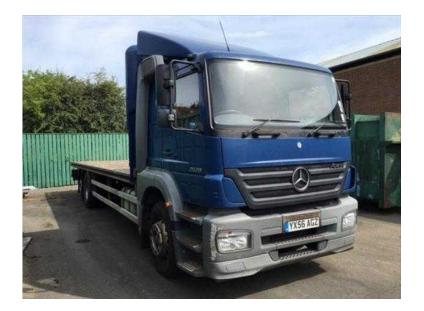

## Mercedes-Benz 2628 2006

Location **East Midlands, Leicestershire** https://www.freeadsz.co.uk/x-408487-z

Mercedes benz 2628, Type: Engine Size: Stock no: 9041, Year: 2006, MOT Due: Registration: YX56 AGZ, Chassis Number: WDB9506052L150805, Transmission Type: Manual, Body Type: 6x2 rearlift flatbed, Colour: KMs: First Registered: 10/09/2006, Description: Additional Specification: Superb allround condition, from very well respected northern Haulage