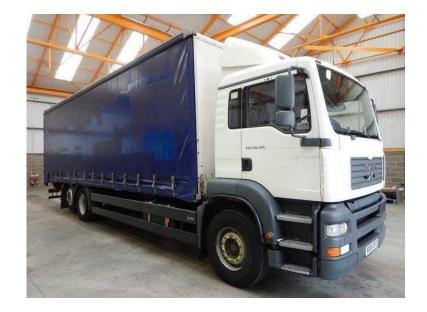

## **MAN TGA 2006 (8,450 GBP)**

Location **East Midlands, Leicestershire** https://www.freeadsz.co.uk/x-408502-z

Registration Number WX06 OFD, Chassis Number WMAH18ZZ76W066533, First Registered 24.05.2006, £8,450.00, MAN TGA LX Series Day Cab. MAN 310 Bhp Turbo Air To Air Charge Cooled Euro 3 Engine. ZF 12 Speed Astronic Gearbox. MAN Single Reduction Drive Axle. Ecas Drive Axle Air Suspension C/w In Cab Controls. Air Suspended Rear Lift Axle. 30Ft Curtainside Body C/w Flush Barn Doors And Wood Plank, Floor. Internal Height 8Ft 5ins. Rear/Side Aperture 8Ft 1ins. Anteo 1500 Kg Tuckaway Taillift. Aluminium Side Guard Safety Rails. 385.65 R 22.5 Wheels And Tyres Fitted To Front Axle. EBS Disc Braking System C/w A.S.R. Cab Roof Air Deflector. PVCU Vertical Engine Air Intake. Isringhausen Heated/Air Suspended Drivers Seat C/w Adjustable, Lumbar Support. Electric Driver And Passenger Windows. Electric Adjustable/Heated Mirrors. Pop Up Sunroof. Interior Image, MAN Telematics Digital Drivers Display. Blaupunkt RDS Radio/CD Player. Adjustable Headlight Level Control. Cruise Control. 12v And 24v Auxiliary Power Sockets. Overhead Storage Compartments. Front Axle Weight 9,000 Kgs. Plated Weight 26,000 Kgs. Design Weight 26,000 Kgs. Vehicle Height 4 Mtrs. Vehicle Width 2.5 Mtrs. Vehicle Length 11.5 Mtrs. Tested Until End July 2017. Mileage As Shown 661,089 Kms. Digital Tachograph. #WX06 OFD 1 #WX06 OFD 2, #WX06 OFD 3 #WX06 OFD 4, #WX06 OFD 5 #WX06 OFD 6, #WX06 OFD 7,