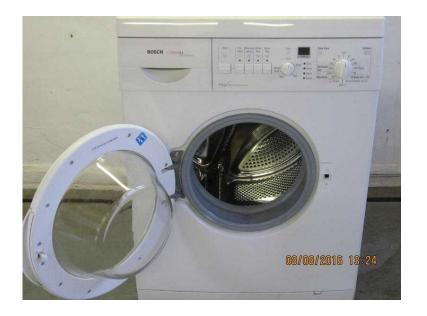

## **BOSCH WASHING MACHINE (50 GBP)**

Location **South East, Surrey** https://www.freeadsz.co.uk/x-408519-z

Bosch Washing machine 1200 spin 6 kilo capacity. £50.00 No longer.

|   | OSCH     |
|---|----------|
|   |          |
|   | WASHING  |
|   | <b>⊙</b> |
| _ | ₹        |