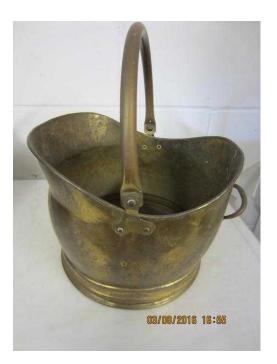

## VINTAGE BRASS COAL SCUTTLE (12 GBP)

Location South East, East Sussex https://www.freeadsz.co.uk/x-408539-z

Vintage used brass coal scuttle.Medium size helmet style scuttle for use in smaller household rooms. Folding handle.Surface tarnished. Seller has not attempted to clean/polish. Non discernible damage. 14"/36cm tall from base to top of handle. 13"/33cm length from front to outer edge of small fixed handle at back. 11 1/2"/29cm wide at handle. 10 1/2"/27cm diameter base. Good condition. Buyer collect ;