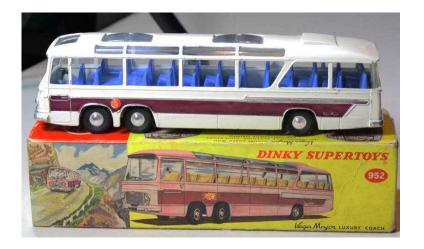

## Dinky supertoy 952 VEGA MAJOR Coach .Excellent condition, working indicators UK

Location South East. East Sussex https://www.freeadsz.co.uk/x-408541-z

**DINKY SUPER TOY VEGA MAJOR LUXURY COACH 952** 

This Listing is for model 952 DINKY "Vega Major Luxury Coach"

Finished in cream with maroon side panels. It has a grey base plate. Light blue interior with metal bumpers, crystal lights and rubber tyres with an opening boot. The indicator lights are working although you have to press down quite hard, This was how they were originally and seems to be common with this model.

The coach is in excellent condition though has some slight scratches mainly on front and back. It comes in the original box which has a tear on one corner side .( I have uploaded a photo clearly showing this)