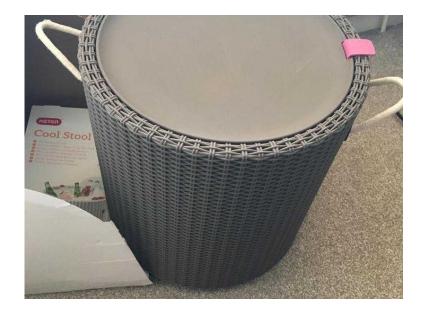

## Keter cool stool - garden ice box stool (25 GBP)

Location **South East, East Sussex** https://www.freeadsz.co.uk/x-408672-z

Brand new in box, Keter cool box. Taupe rattan effect box to keep wine, beers drinks cool. Doubles up as a stool. Brand new never used but small snag on handle, see picture.;