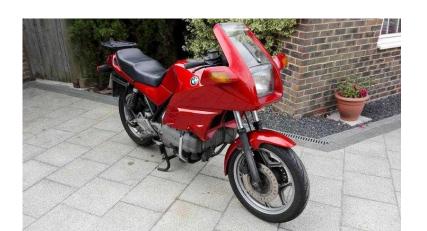

## BMW K100RS 1988 (1,950 GBP)

Location **South East, East Sussex** https://www.freeadsz.co.uk/x-408738-z

K100RS, Excellent condition 31000 genuine miles only. FSH Panniers available if.

| 線網線 | BMW             | K100RS        | 1988  |
|-----|-----------------|---------------|-------|
|     | https://www.fre | eadsz.co.uk/x | -4087 |
|     | BMW             | K100RS        | 1988  |
|     | https://www.fre | eadsz.co.uk/x | .4087 |
|     | BMW             | K100RS        | 1988  |
|     | https://www.fre | eadsz.co.uk/x | -4087 |
|     | BMW             | K100RS        | 1988  |
|     | https://www.fre | eadsz.co.uk/x | -4087 |
|     | BMW             | K100RS        | 1988  |
|     | https://www.fre | eadsz.co.uk/x | -4087 |
|     | BMW             | K100RS        | 1988  |
|     | https://www.fre | eadsz.co.uk/x | -4087 |
|     | BMW             | K100RS        | 1988  |
|     | https://www.fre | eadsz.co.uk/x | -4087 |
|     | BMW             | K100RS        | 1988  |
|     | https://www.fre | eadsz.co.uk/x | -4087 |
|     | BMW             | K100RS        | 1988  |
|     | https://www.fr  | eadsz.co.uk/x | -4087 |
|     | BMW             | K100RS        | 1988  |
|     | https://www.fre | eadsz.co.uk/x | 4087  |