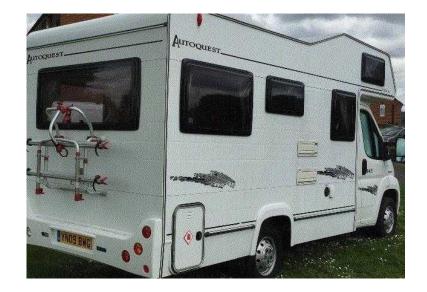

## It has a 2.2I engine that pulls really well. (6,700 GBP)

Location **South West, Cornwall** https://www.freeadsz.co.uk/x-408745-z

We had Expensive Cab blinds fitted and really are money well spent due to the space and look it now has. toilet shower fiamma bike carrier which fits two bikes - 4forward facing seats with