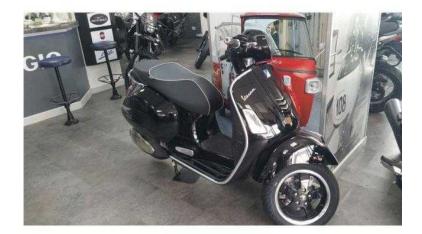

## **Piaggio Vespa 2016 (3,999 GBP)**

Location **West Midlands, Staffordshire** https://www.freeadsz.co.uk/x-408865-z

Metallic Black, 24 months warranty, 12 months tax, New bodywork, Tyre condition New, ABS, Traction Control, 2 keys, Centre Stand, Electric start, Low Seat height, LATEST MODEL UNREGISTERED, USB PORT, LARGE BOOT. 33 years of service for the 2 and 3 wheeler with nationwide delivery, £3,999 p/x welcome ABS, Traction