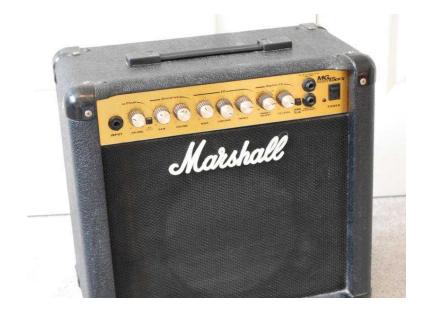

## **Marshall Amplifier (30 GBP)**

Location **South East, Kent** https://www.freeadsz.co.uk/x-408891-z

Marshall MG15DFX.15 watt combo practise amplifier.Reverb,chorus,flanger and delay effects.It has a great tone but the distortion channel is not working,the sound comes out but only faintly,probably quite easy to fix.The clean channel works.