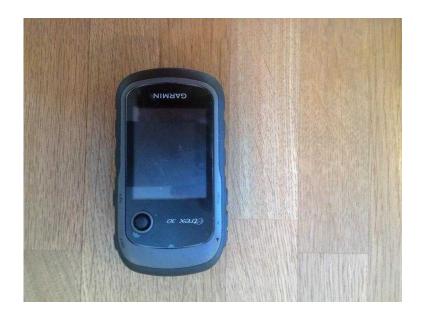

## Garmin eTrex 30x Outdoor Handheld GPS Unit (80 GBP)

Location Yorkshire and the Humber, North Yorkshire https://www.freeadsz.co.uk/x-408917-z

used twice as new with screen protector and full garmin uk maps loaded. About £350 new with