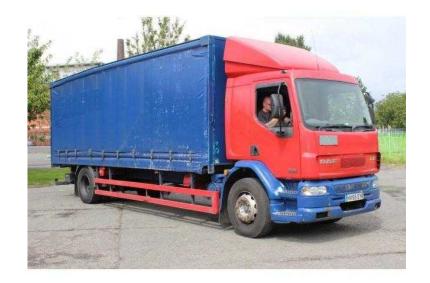

## **DAF LF 2005**

Location North, Merseyside https://www.freeadsz.co.uk/x-408933-z

24.6ft Long Body, 7.5ft Max Internal Height, Rsg Tail Lift, Engine Brake, 6 Speed Manual Gearbox, Electric Windows, Night Heater, Electric