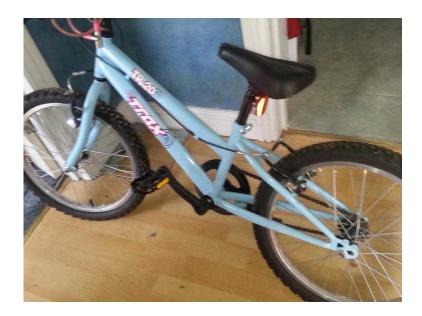

## TR-20 Light blue girl039s bike (35 GBP)

Location South East, Surrey https://www.freeadsz.co.uk/x-409032-z

TR-20 - TRAX 14" wheel, light blue girl's bike used to be my daughter's, used but still in good working condition with Helmet £40, without &pound