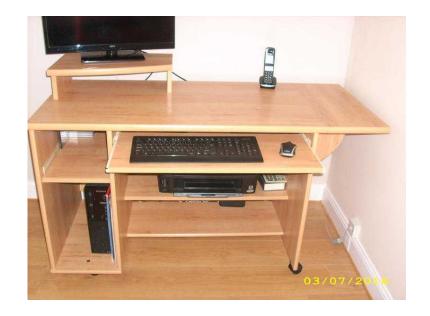

## **COMPUTER DESK in MAPEL (30 GBP)**

Location **South East, East Sussex** https://www.freeadsz.co.uk/x-409065-z

Desk has a Sliding Keyboard/Mouse Shelf. Printer Shelf. Computer/Storage area with Multi Position Shelf and additional Monitor Shelf. This desk is on caster for easy moving. Pictures shown with and without Extended Desk Top raised, have also shown with out the Monitor Shelf fitted. Unit can be flat packed for easy of moving and storage. This desk is a strong piece of furniture and is in very good condition. Size L 109cm x W 60cm x H 73cm, L (fully open) 143cm. Desk top thickness 25mm.;