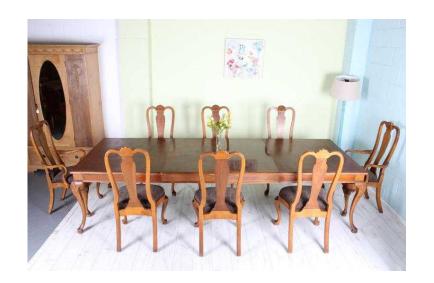

## QUEEN ANNE 10 FT EXTENDABLE TABLE amp 8 CHAIRS INCL 2 CARVERS - CAN CO

South East, East Sussex Location https://www.freeadsz.co.uk/x-409068-z

QUEEN ANNE STYLE 10 FT TABLE AND 8 CHAIR MATCHING SET INCLUDING 2 CARVERS

THIS WOULD MAKE A FANTASTIC PAINTING PROJECT

THE TABLE HAS 2 EXTENSION PIECES SO YOU CAN USE BOTH, ONE OR NEITHER, I HAVE GIVEN THE SIZES BELOW, I THINK THE TABLE IS WALNUT AND MAHOGANY AND AS YOU CAN IMAGINE IS EXTREMELY HEAVY, THE LEGS DETACH TO MAKE IT EASIER WHEN MOVING, THE TABLE HAS LOTS OF AGE RELATED MARKS DINGS DENTS AND SCRATCHES BUT VERY STURDY AND INTACT, IT HAS MARKS AND SCRATCHES TO THE TABLE TOP, EITHER END HAS A VELVET LINED CUTLERY DRAWER WITH A DUST COVER AND BRASS HANDLE

IT COMES WITH 8 CHAIRS POSSIBLY WALNUT, INCLUDING 2 CARVERS, THEY ARE ALL VERY HEAVY LARGE AND VERY SOLID AND STURDY WITH NO WOBBLES, THE FABRIC IS NOT ORIGINAL BUT IS IN GOOD CONDITION

AS YOU CAN IMAGINE I CANT PICTURE EVERY PART OF THIS SET SO PLEASE COME AND VIEW BEFORE YOU BUY.

ONCE PAINTED AND FINISHED THIS SET WOULD LOOK FANTASTIC AND WORTH A FORTUNE