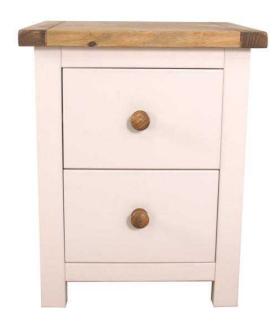

## 2 Drawer Pine White amp Wax Bedside Table (70 GBP)

Location South East, East Sussex

https://www.freeadsz.co.uk/x-409069-z

Height: 56 cm Depth: 40 cm Width: 45 cm Number of Drawers: 2 Features: Flat Pack