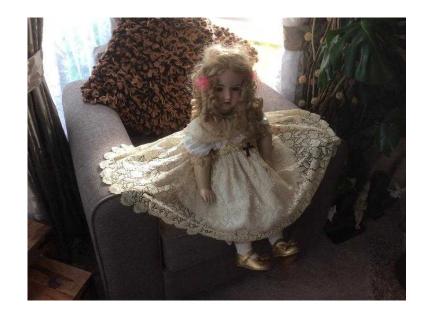

## A17M doll (300 GBP)

Location **South East, West Sussex** https://www.freeadsz.co.uk/x-409129-z

this 31" high doll with moveable arms legs and head is dressed in early 20th century lace dress and bonnet. Underwear and shoes are more modern. One eye has Been replaced at some time but doll is in excellent health A17M is mark on doll but unable to decipher name stamped on torso;