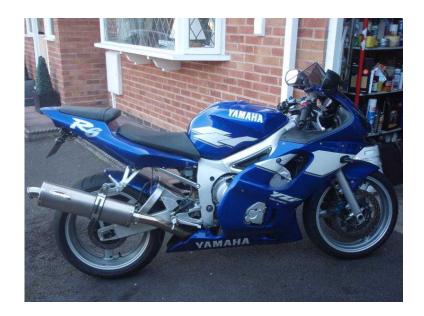

## R6 Blue Yamaha only 8,120 miles from new pristine condition. (2,750 GBP)

West Midlands, Worcestershire Location https://www.freeadsz.co.uk/x-409152-z

Yamaha R6 in metallic blue. Absolutely Immaculate! Only 8,120 miles from new, always garaged, never seen rain. Whoever buys this bike will be buying a potential appreciating classic. £2750 This bike has extremely low mileage, its been garaged since new. It is in showroom condition and looks and rides like new! This bike really is immaculate. Call Chris on 07977-991010 for further information.;