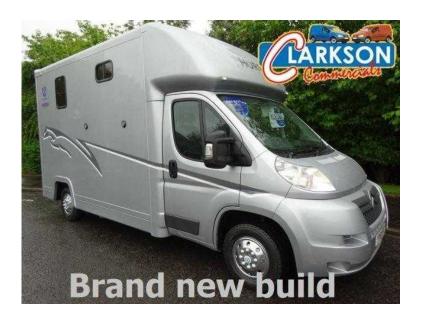

## Citroen Relay 2012 (19,750 GBP)

Location Scotland, Stirlingshire https://www.freeadsz.co.uk/x-409174-z

Clarksons are delighted to have been appointed the sole Scottish distributor for John Oates Horse Boxes. The UK's leader in hand built bespoke horsebox conversions. For sale we have a 2012 Citroen Relay Enterprise with a brand new (unused) †John Oates Classic †conversion fitted with Air con. electric windows, sat nav & a full service history. Spec consists of 2 Horse Horsebox. Rear facing, light weight panels. Large storage area to Luton. Re-enforced bulkhead. Alloy lightweight horse stall. Rubber matting to horse area and ramp. Breast bar with grooms door. Hay hooks. Seating area to rear Vinyl flooring to rear (easy clean). White alloy storage cupboard in rear with coat rail. Exterior tac locker with bridle hooks and X2 saddle rack. Lift up flap gas stay assisted above ramp(easy operation). Large rear door with window. Step. X2 large opening window with bite frame X1 small opening window. Viewing window in bulkhead. X2 external tie rings. X2 sky lights. Hi Gloss 2 pac single colour paint Horse logo in decal. Spare keys all round. 3 years warranty on build. 12 months warranty on mechanical drive train and horsebox components. Sold with 12 months MOT. Low cost UK wide delivery on all vehicles Features, Air Conditioning, Electric windows, Satellite Navigation Air Conditioning, Electric Windows, Satellite