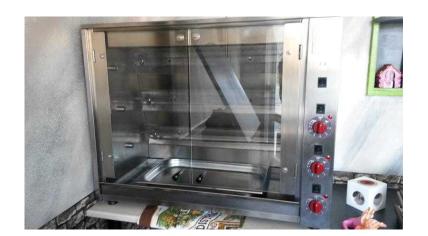

## **COMMERCIAL CHICKEN ROTISSERIE 3 RODS-single phase (850 GBP)**

East of England, Cambridgeshire Location https://www.freeadsz.co.uk/x-409261-z

\*\*\* BEST PRICE \*\*\* Can fit 6-9 (12mini )birds at one go. Interior lighting - Good visibility for showing off your products Reduces heat loss - Steel finish and hinged glass doors Easy to Clean and Maintain .!!! Manual (instructions for installation, use and maintenance). Safety test report Single Phase Width Model 880mm 470mm 710mm E-12P-S3; Depth