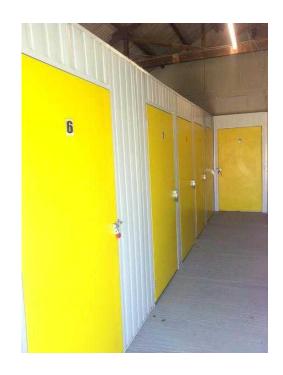

## Self Storage Units Available in Billericay, Essex

Location East of England, Essex

https://www.freeadsz.co.uk/x-409310-z

Self storage units available in Billericay from as little as £6 per week! Local, convenient and easily accessible just off Billericay high street.

Access 365 days a year - even through the Christmas period.

Unlimited access during our extensive opening hours.

Rooms available from 10 sq. ft. to over 1,000 sq. ft.

Sophisticated NACOSS approved 24-hour security system.

Personal key pad entry.

Only you hold the key to your room.

No long term commitments, from as little as 7 days.

Ample parking and drive up access

Discount for long term storage.

Friendly staff to understand your needs and advise you.