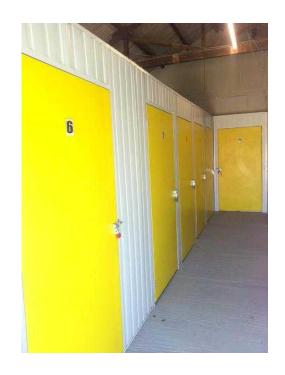

## **Self Storage Units - 18 sqft for 6 per week**

East of England, Essex Location

https://www.freeadsz.co.uk/x-409313-z

Local, convenient and easily accessible just off Billericay high street.

Access 365 days a year - even through the Christmas period.

Unlimited access during our extensive opening hours.

Rooms available from 10 sq. ft. to over 1,000 sq. ft.

Sophisticated NACOSS approved 24-hour security system.

Personal key pad entry.

Only you hold the key to your room.

No long term commitments, from as little as 7 days.

Ample parking and drive up access

Discount for long term storage.

Friendly staff to understand your needs and advise you.

You supply your own insurance. Self Storage Units 18sqft £6 per week Call or email for more info 01277658001 012776580...(click to reveal full phone number) click to