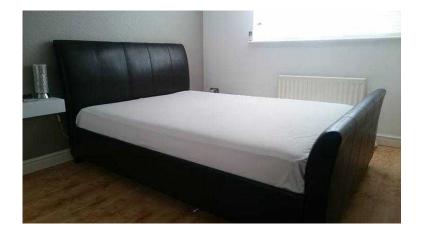

## KING SIZE Sleigh Bed Frame (120 GBP)

Location South West, Wiltshire https://www.freeadsz.co.uk/x-409323-z

King Size Sleigh Bed Frame in Dark Brown REAL LEATHER. Excellent condition, ready dismantled for collection - or - can deliver locally if required. ;