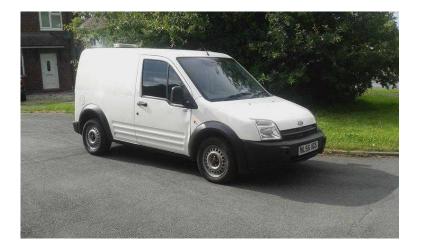

## 0656 Ford Transit Connect 1.8tdci service history (1,295 GBP)

Location North, South Wirral https://www.freeadsz.co.uk/x-409339-z

Ford Connect panel van, T200 1.8 tdci, diesel, white, 147300 miles with service history, ply-lined, recent service, MOT till April 2017, cd player, good condition, very good mpg, tow bar and electrics, runs very well. &pound