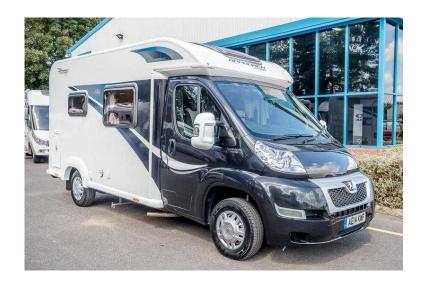

## Bailey Approach Compact 540 2014 (39,995 GBP)

Location **South West, Devon** https://www.freeadsz.co.uk/x-409483-z

2014 Peugeot Bailey Approach Compact 540 featuring a front lounge dinette with passenger seatbelts and there is a central kitchen including mini grill oven plus microwave and a 148L fridge freezer. At the back is a full width rear washroom with integral shower cubicle.