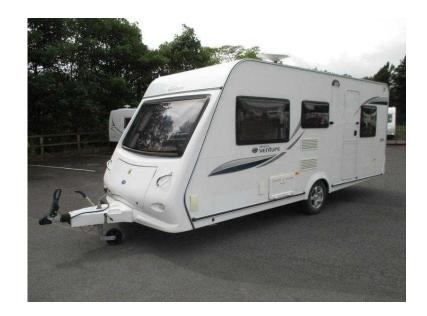

## **Compass Venture 2010 (9,795 GBP)**

Location North, Northumberland https://www.freeadsz.co.uk/x-409492-z

SPECIFICATION: 5 berth, single axle, unlaiden weight 23cwt, 1120kg, body length guide only 17ft. LAYOUT: front straight seats, mid kitchen, washroom, end seat/bed/bunk. FEATURES: double glazed, gas heater, electric heating, blownair, mains electric, charger, gas and electric hot water boiler, shower, cassette toilet, fridge, oven, hob, grill, flyscreens and blinds, large rooflight, sprung seats, TV aerial, hitch stabilizer, spare wheel.

5 Berth, Single

| https://www.freeadsz.co.uk/x-4094<br>92-z | Compass Venture 2010 |
|-------------------------------------------|----------------------|-------------------------------------------|----------------------|-------------------------------------------|----------------------|-------------------------------------------|----------------------|-------------------------------------------|----------------------|-------------------------------------------|----------------------|-------------------------------------------|----------------------|-------------------------------------------|----------------------|-------------------------------------------|----------------------|-------------------------------------------|----------------------|