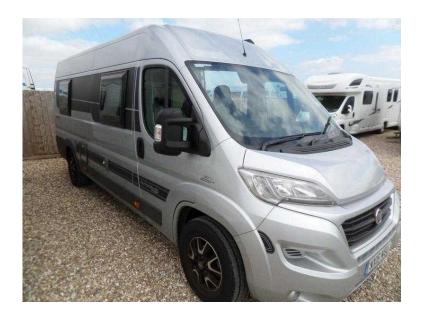

## Autocruise Alto 2015 (39,995 GBP)

Location South West, Somerset https://www.freeadsz.co.uk/x-409653-z

Whether you need a vehicle for everyday use or holidays, the Auto Cruise Alto is incredibly versatile. The Alto based upon the long wheeled Peugeot panel van is a true three berth but has the ability to carry four people including the driver. With a forward facing double seat with two three point seat belts, which also converts into a single bed. To the rear of the vehicle is a fixed double bed with ample storage below. In the centre of the motorhome is the kitchen and shower room with toilet.

Air Conditioning, 3 Berth, Blinds, Awning, Rear Belts, Swivel Front Seats, 2-Burner Hob, Double Bed, Shower, Hand Basin, Blown Air Heating, End Bedroom, Fixed Bed, Loose Fit Carpets, TV Aerial, Mid Side Kitchen, Front Side dinette, Mid Side Bathroom, Fridge, Cruise Control, 4 Seat Belts in Total, 1 Bench Dinette, Smev mini oven &