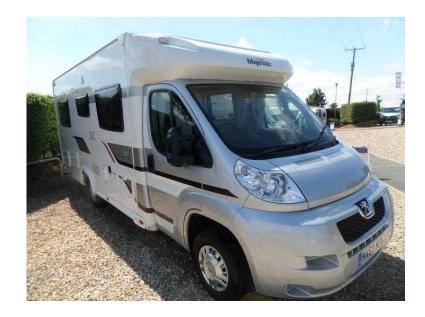

## **Elddis Majestic 2013 (34,995 GBP)**

Location **South West, Somerset** https://www.freeadsz.co.uk/x-409654-z

The Majestic 155 low-line motorhome offers the luxury of a fixed bed and lots of lounging space, with additional fold-out travel seats so four can travel in safety. This layout is the perfect option for two or four! Air Conditioning, CD Player, 4 Berth, Bike Rack, Blinds, Swivel Front Seats, Sink/Drainer, 4-Burner Hob, Oven, Grill, Double Bed, Shower, Hand Basin, Rear Washroom, Curtains, Microwave, Blown Air Heating, End Bedroom, Fixed Bed, Loose Fit Carpets, Mid Side Kitchen, Front Lounge, Cruise Control, 2 Bench