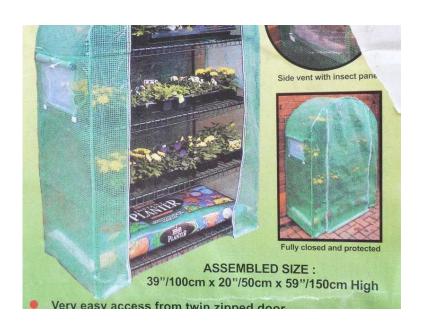

## **PATIO GREENHOUSE (20 GBP)**

Location **South East, Kent** https://www.freeadsz.co.uk/x-409695-z

VERY EASY ACCESS FROM ZIPPED DOOR > OPEN & CLOSE SIDE VENTS WITH INSECT NET PANELS > 4 WIRE SHELVES TAKES 16 FULL SIZE SEED TRAYS > WILL HOLD FULL SIZE GROW BAGS > METAL TUBE FRAME WITH UV STABLISERS AND A STRONG REINFORCED COVER> 150cm 59" H 100cm 39" W 50cm 20" D ASSEMBLED SIZE "" EASY ASSEMBLY WITH""