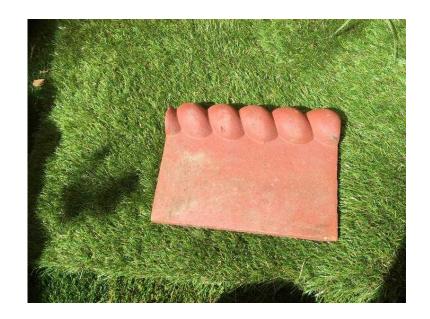

## Terracotta rope style edging tiles (40 GBP)

Location **South East, West Sussex** https://www.freeadsz.co.uk/x-409828-z

Approximately 40 terracotta rope style edging pieces. Ideal for edging garden path or maybe a small vegetable plot. Buyer