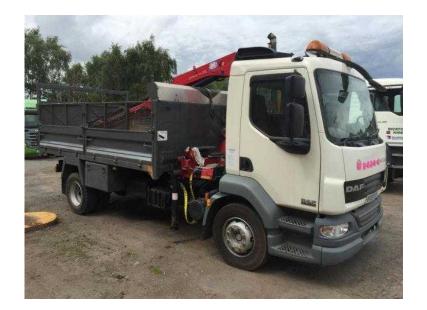

## **DAF LF 2010**

Location West Midlands, Shropshire https://www.freeadsz.co.uk/x-409844-z

DAF LF 55/220, 13 ton gross, HMF 835 crane, Steel tipping body, Barn doors, Roll over easy sheet, Vertical exhaust, Low Kms, 10 reg 1 owner. Stock No: N/A, Year: 2010, Mileage: N/A, £POA Barn