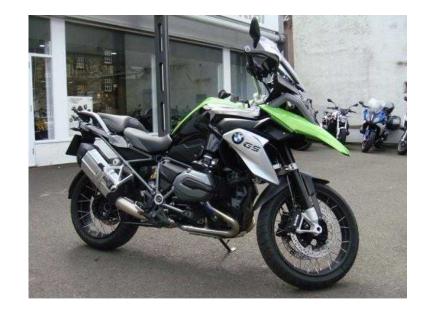

## BMW R1200 2016 (12,995 GBP)

Location **Scotland, Kinross-Shire** https://www.freeadsz.co.uk/x-409848-z

Mileage: 7,666, Colour: Black Storm Metallic/Black/Achat Grey, Date of registration: March 2016, Registration: