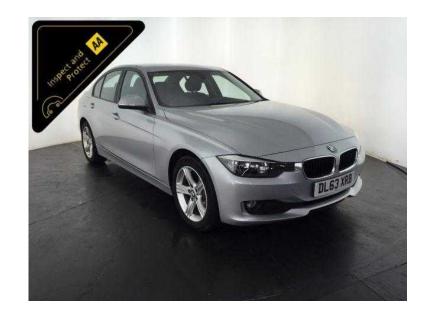

## **BMW 3 Series 2013 (120 GBP)**

Location **East Midlands, Leicestershire** https://www.freeadsz.co.uk/x-410026-z

Metallic Silver, AA INSPECTED PLUS AA 3 MONTH WARRANTY, 1 owner, Next MOT due 31/01/2014, Last serviced on 06/06/2016 at 47,652 miles, Service history, 5 seats, BMW Main Dealer Service History, 12 Months Road Tax Is £30, The Specification Includes: 17" Alloy Wheels, Rear Parking Sensors, Stop/Start Technology, Key-Less Go, Digital Dual Zone Climate Control, Cruise Control, CD Stereo System, Digital Display, Bluetooth, Sport / Eco pro / Comfort Vehicle Dynamic Modes, 6 Speed Manual Gearbox, And Much More, Value Financing Options Available, Great Value, Fixed Prices, TODAY'S RETAIL PRICE AS CONFIRMED BY AUTO TRADER IS £13701 AS ON 10/08/2016, SAVING YOU £1701. £12,000 p/x welcome Cruise Control,