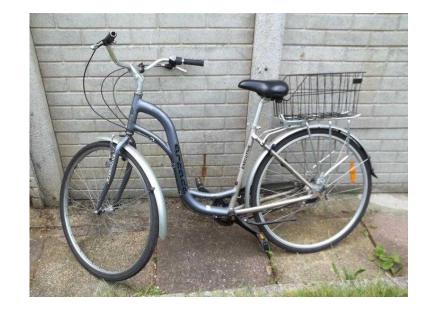

## step through bike (70 GBP)

Location **South East, West Sussex** https://www.freeadsz.co.uk/x-410081-z

arcade executive step through bicycle 3 speed gears, rear basket with stand in good condition with