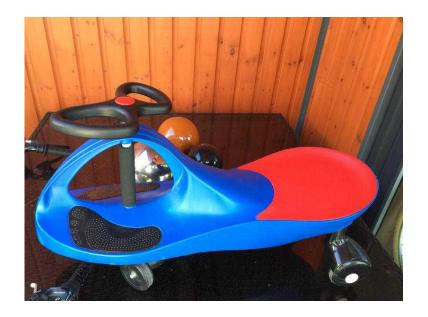

## Didicar (15 GBP)

Location South East, West Sussex https://www.freeadsz.co.uk/x-410085-z

Self powered ride on. Uses body weight to move. Great fun for indoor or outdoor as long as its a flat surface i.e. laminate floor or patio e.t.c. Suits 3-4yrs upto adult. Great because it doesn't use:-)))