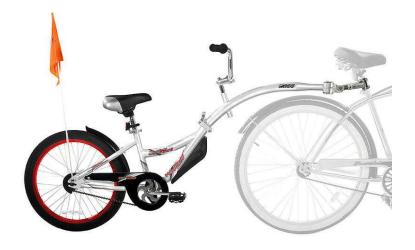

## Tag along bike for 4-9 year olds (80 GBP)

Location South East, West Sussex

https://www.freeadsz.co.uk/x-410091-z

I am selling the tag along as my daughter has grown out of it. It is in perfect condition and 1 year old. As as seen in the ad: WeeRide Co-Pilot Tag-Along

Bring your child along for the ride with the WeeRide Co-Pilot Tag-Along in Silver . This tagalong with quick release is perfect for easy transport and storage. This product is securer than a tow bar and allows your child to pedal forward, backwards or coast!The WeeRide name is known for its great quality and and pricing, and the new patented Sync Link Pivot design ensures smooth movement and ride for child. It is incredibly easy to set up as the bike is 95% assembled, so in only 5 minutes you'll be up and running, ready to go!

WeeRide Co-Pilot Tag-Along

Recommended for ages 4 – 9

Rider must have inside leg of at least 52cm to pedal at lowest, but can coast on pedals at 40cm

New patented Sync Link Pivot design ensures smooth movement and ride for child

WeeRide name for quality and great pricing.

Much securer than a tow bar

Superior design Front Splash Guard and Safety Flag included

Bike is 95% assembled

Adjustable handlebars, up/down and rotation adjustments for maximum age range

Uniquely fits oversized seat posts, upto 40mm

700c wheel bikes

20" wheel size holds up to a 35kg