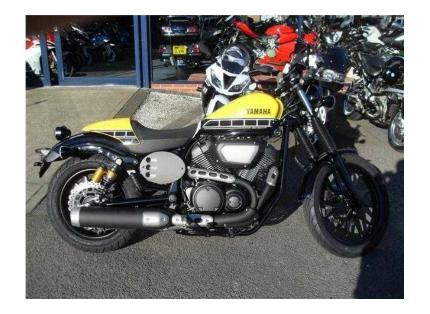

## **Yamaha XV (8,249 GBP)**

Location Yorkshire and the Humber, South Humberside https://www.freeadsz.co.uk/x-410126-z

16 reg Yamaha XV950 950 Racer 60th Anniversary ABS Naked, 2016, VERY FEW IN THE COUNTRY, CAFE RACER COWLING AND CLIP ON BARS, AUTENTIC SPORT HERITAGE RACER, FANTASTIC MACHINE, STUNNING LOOKING, PART EXCHANGE WELCOME, FINANCE AND DELIVERY CAN BE ARRANGED, PLEASE RING FOR FULL DETAILS, WE WANT YOUR MOTORCYCLES, SCOOTERS AND MOPEDS, TOP PRICES PAID. CALL ROB OR CHRIS ON 01472 268714 01472 2687...(click to reveal full phone number) OPTION 1, £8,249 p/x welcome, £ 8249