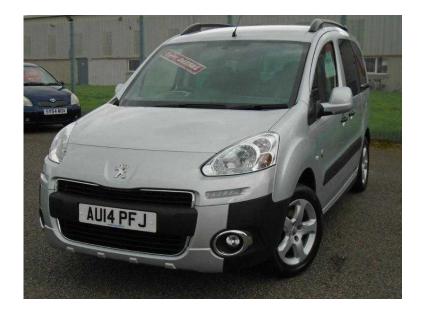

## Peugeot Partner Tepee 2014 (9,895 GBP)

Location **Scotland, Inverness-Shire** https://www.freeadsz.co.uk/x-410192-z

Air Conditioning, Electric Front Windows, CD Player, Electric Mirrors, Parking Sensors,