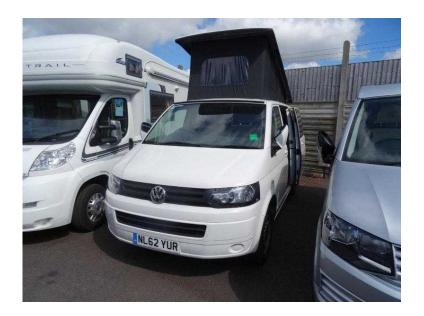

## Volkswagen Transporter 2012 (32,995 GBP)

Location **South West, Dorset** https://www.freeadsz.co.uk/x-410284-z

Sliding side door, rear barn doors. Raising roof with lifting bed section featuring a slim-line mattress. Rear passenger travelling seat, with twin crash-tested seat belts, incorporating "RIB" bed with storage below. Passenger seat rotate for dining and entertaining. Single stainless-steel sink with cold water tap. Freshwater tank. Twin, gas burner hob. 12v compressor fridge. Diesel heating. Grill. Numerous storage lockers in and above galley section. 240v charger for 12v leisure battery and three-pin sockets. CD Player, 2+2 Berth, Rear Belts, Mains, Leisure Battery, Power Management, Sink/Drainer, 2-Burner Hob, Grill, Wardrobe, Side Kitchen, Curtains, Power steering, Central locking, Electric windows, On Board Water Tank, Fridge, Private LGV, Roof bed, Diesel Heating, Crashed tested 'RIB' bed, Elevating roof, Short wheel base, Swivel passenger