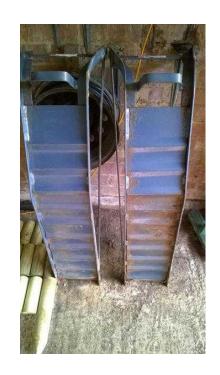

## **Car ramps**

Location **South East, East Sussex** https://www.freeadsz.co.uk/x-410320-z

1.5 tonne metal car ramps. £15 or £10 if you can collect by Wed 17.

|                         | 調整    |                         |       |                         | 温泉    |                         |       |                         | 温料    |                         |       |                         | M.    |                                 | HT.   |                         | <b>. 13</b> 15 |                                 |       |
|-------------------------|-------|-------------------------|-------|-------------------------|-------|-------------------------|-------|-------------------------|-------|-------------------------|-------|-------------------------|-------|---------------------------------|-------|-------------------------|----------------|---------------------------------|-------|
| https://www.freeadsz.co | Car   | https://www.freeadsz.co<br>20-z | Car   | https://www.freeadsz.co | Car            | https://www.freeadsz.co<br>20-z | Car   |
| .uk/x-4103              | ramps | .uk/x-4103                      | ramps | .uk/x-4103              | ramps          | .uk/x-4103                      | ramps |