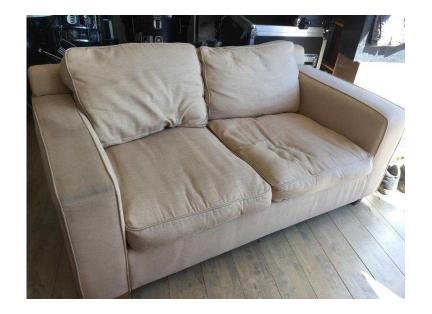

## Sofabed (30 GBP)

Location **South West, Wiltshire** https://www.freeadsz.co.uk/x-410382-z

Good condition, cream Sofabed with metal action. Dims , and 239cm long when extended. Move forces sale.;

|        | Sofahad                                   |
|--------|-------------------------------------------|
|        | 8                                         |
|        | Sofabed                                   |
|        | https://www.freeadsz.co.uk/x-4103<br>82-z |
|        | Sofabed                                   |
| 250    | https://www.freeadsz.co.uk/x-4103<br>82-z |
|        | Sofabed                                   |
| 41.50% | https://www.freeadsz.co.uk/x-4103<br>82-z |
|        | Sofabed                                   |
|        | https://www.freeadsz.co.uk/x-4103<br>82-z |
|        | Sofabed                                   |
|        | https://www.freeadsz.co.uk/x-4103<br>82-z |