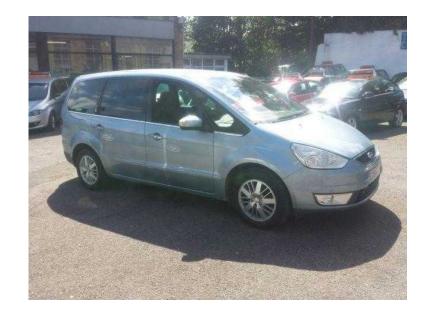

## Ford Galaxy 2006 (3,990 GBP)

Location Yorkshire and the Humber, West Yorkshire https://www.freeadsz.co.uk/x-410438-z

++ FULL 12 MONTHS MOT ++ SERVICE HISTORY INCLUDING RECENT CAMBELT CHANGE ++ 2 KEYS ++ 3 MONTHS STANDARD WARRANTY INCLUDED ++ FINANCE AVAILABLE ON THIS CAR ++, Air-Conditioning (Automatic), Cruise Control, Parking Aid (Front/Rear), Alarm, Alloy Wheels (16in), Computer, Electric Windows (Front/Rear), Heated Front Screen, In Car Entertainment (Radio/CD Autochanger), Paint Metallic. BLUE, LOOKS AND DRIVES WELL FOR AGE, CALL 01274 850824 01274 8508...(click to reveal full phone number) TO VIEW, PRICED TO SELL... OPEN MONDAY TO FRIDAY 9 TIL 6, SATURDAY 9 TIL 5 AND SUNDAY 10 TIL 4, £3,990 p/x considered Alarm, Cruise