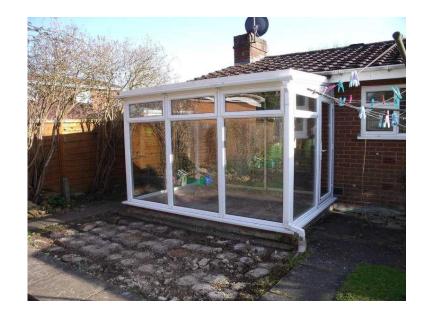

## **Conservatory (90 GBP)**

Location **East of England, Cambridgeshire** https://www.freeadsz.co.uk/x-410486-z

Professionally dismantled lean to conservatory in good condition ready for collection (Longthorpe). Bought as seen. W225cm L320cm H225cm sloping to.